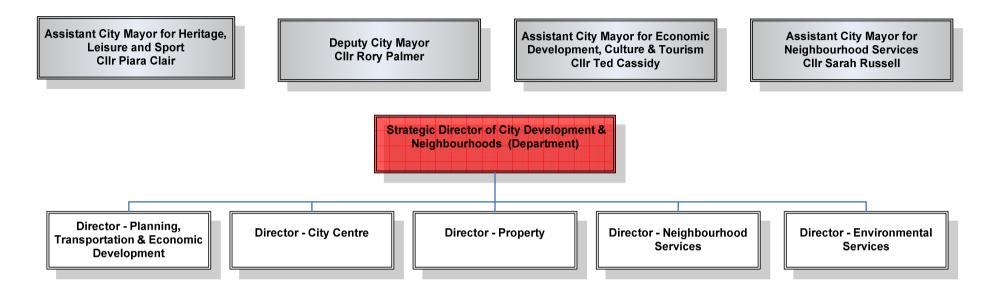

## 3. Adults, Health & Housing Department

4. City Development and Neighbourhood Services Department