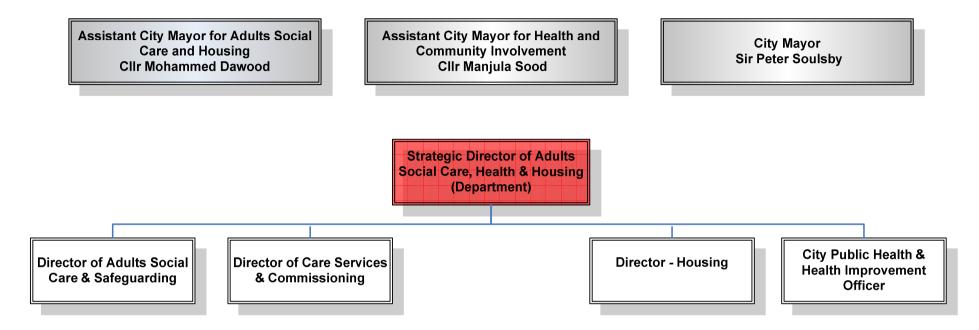

## 3. Adults, Health & Housing Department

4. City Development and Neighbourhood Services Department